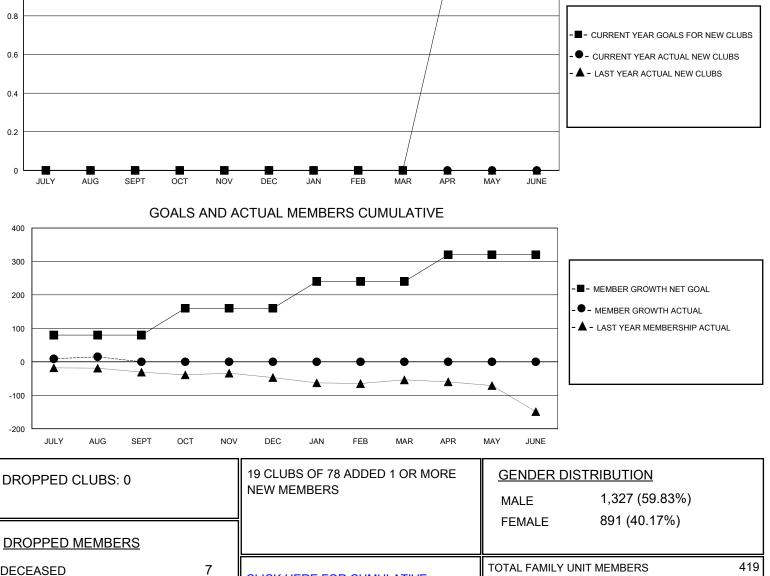

## MONTHLY MEMBERSHIP PROGRESS REPORT

District 24 L

Results as of: 8/31/2024

| GMT:          |                       | LOCATION VIRGINIA |               |                       |                         |                         |                                                    |  |
|---------------|-----------------------|-------------------|---------------|-----------------------|-------------------------|-------------------------|----------------------------------------------------|--|
|               | Clubs                 |                   |               |                       | Members                 |                         |                                                    |  |
|               | RESULTS FOR 2024-2025 |                   |               | RESULTS FOR 2024-2025 |                         |                         |                                                    |  |
| QUARTER       | NEW CLUB GOAL         | NEW CLUBS         | DROPPED CLUBS | QUARTER MEN           | IBER GROWTH NET<br>GOAL | MEMBER GROWTH<br>ACTUAL | DROPPED<br>MEMBERS ACTUAL<br>(including transfers) |  |
| JULY/AUG/SEPT | 0                     | 0                 | 0             | JULY/AUG/SEPT         | 80                      | 47                      | 29                                                 |  |
| OCT/NOV/DEC   | 0                     | 0                 | 0             | OCT/NOV/DEC           | 80                      | 0                       | 0                                                  |  |
| JAN/FEB/MAR   | 0                     | 0                 | 0             | JAN/FEB/MAR           | 80                      | 0                       | 0                                                  |  |
| APR/MAY/JUNE  | 1                     | 0                 | 0             | APR/MAY/JUNE          | 80                      | 0                       | 0                                                  |  |
| 1             | GOALS                 | AND ACTUA         | L NEW CLUBS C | JMULATIVE             | <b></b>                 |                         |                                                    |  |
| 0.8           |                       |                   |               |                       |                         | CURRENT YEAR GO         | DALS FOR NEW CLUBS                                 |  |
| 0.6           |                       |                   |               |                       |                         | CURRENT YEAR A          | CTUAL NEW CLUBS                                    |  |